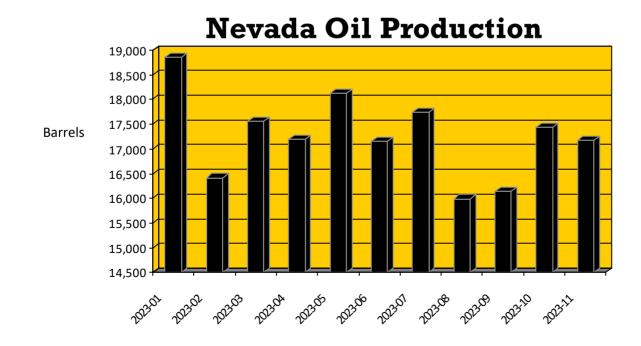

Produced by the Division of Minerals

| Report for the Month of:                                                  |                                                          |
|---------------------------------------------------------------------------|----------------------------------------------------------|
| February, 2023                                                            |                                                          |
| <u>Production Summary (Barrels):</u>                                      |                                                          |
| Total Nevada oil production for the period:                               | Production for the same period last year:                |
| 16,414                                                                    | 17,093                                                   |
| Total Nevada gas production for the period:<br>215 MCF                    | Gas production for the same period last year:<br>349 MCF |
| <b>Permitting:</b><br>Permits to drill issued by NDOM in the period:<br>2 | Permits issued for the same period last year:<br>0       |
| <b>Rig Count:</b><br>Rotary rigs operating during the period:<br>0        | Rotary rigs operating same period last year:<br>0        |